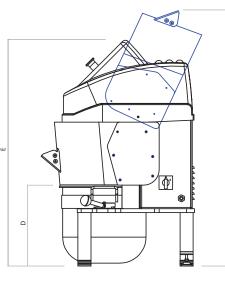

## **E-PLANET**

| Dati tecnici/Technical features                                                                                    |    | E-PLANET VRV |
|--------------------------------------------------------------------------------------------------------------------|----|--------------|
| Α                                                                                                                  | mm | 981          |
| В                                                                                                                  | mm | 541          |
| С                                                                                                                  | mm | 579          |
| D                                                                                                                  | mm | 311          |
| E                                                                                                                  | mm | 867          |
| Capacità vasca/Bowl capacity                                                                                       | I  | 20           |
| Dimensioni vasca/Bowl dimensions:                                                                                  |    |              |
| diametro/diameter                                                                                                  | mm | 320          |
| altezza/height                                                                                                     | mm | 300          |
| Potenza installata/Installed power                                                                                 | kW | 1,1          |
| Potenza max assorbita/Max. absorbed power                                                                          | Kw | 1,1          |
| Connessione elettrica/Plug coupling                                                                                |    | 3PH+Gr       |
| Massa/Weight                                                                                                       | kg | 100          |
| P.S.: E' necessario installare un interruttore differenziale / NOTE: It is necessary to install a circuit-breaker. |    |              |