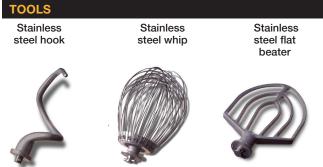

#### **Standard features**

- Steel structure, top cover in shockproof thermoformed ABS.
- Paint finish with epoxy powders (suitable for contact with food). Alternatively, stainless steel structure.
- Stainless steel bowl and flour protection device
- Robust, accurate and silent construction.
- Simple, quick and safe bowl hooking with locking levers.
- The tools are easy to assemble/disassemble even when the bowl is already fitted.
- Table-top machine.
- Machine equipped with three fixed feet and an adjustable rear levelling foot to adapt the machine to the supporting floor.
- Lid: transparent plastic bowl cover suitable for contact with food in compliance with the strictest hygiene and safety standards. Washable lid with opening for adding ingredients.
- Quick and intuitive tool connection.
- Standard tools: stainless steel hook, stainless steel wire whisk, stainless steel spatula.