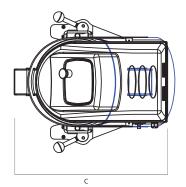

## **E-PLANET**

| Dati tecnici/Technical features                                                                                    |    | E-PLANET VRV |
|--------------------------------------------------------------------------------------------------------------------|----|--------------|
| Α                                                                                                                  | mm | 981          |
| В                                                                                                                  | mm | 541          |
| С                                                                                                                  | mm | 579          |
| D                                                                                                                  | mm | 311          |
| E                                                                                                                  | mm | 867          |
| Capacità vasca/Bowl capacity                                                                                       | I  | 20           |
| Dimensioni vasca/Bowl dimensions:                                                                                  |    |              |
| diametro/diameter                                                                                                  | mm | 320          |
| altezza/height                                                                                                     | mm | 300          |
| Potenza installata/Installed power                                                                                 | kW | 1,1          |
| Potenza max assorbita/Max. absorbed power                                                                          | Kw | 1,1          |
| Connessione elettrica/Plug coupling                                                                                |    | 3PH+Gr       |
| Massa/Weight                                                                                                       | kg | 100          |
| P.S.: E' necessario installare un interruttore differenziale / NOTE: It is necessary to install a circuit-breaker. |    |              |