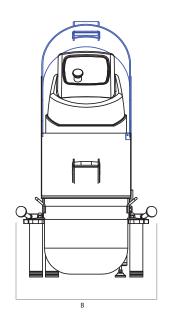

## **E-PLANET**

| Dati tecnici/Technical features                                                                                    |    | E-PLANET VRV |
|--------------------------------------------------------------------------------------------------------------------|----|--------------|
| Α                                                                                                                  | mm | 981          |
| В                                                                                                                  | mm | 541          |
| С                                                                                                                  | mm | 579          |
| D                                                                                                                  | mm | 311          |
| E                                                                                                                  | mm | 867          |
| Capacità vasca/Bowl capacity                                                                                       | I  | 20           |
| Dimensioni vasca/Bowl dimensions:                                                                                  |    |              |
| diametro/diameter                                                                                                  | mm | 320          |
| altezza/height                                                                                                     | mm | 300          |
| Potenza installata/Installed power                                                                                 | kW | 1,1          |
| Potenza max assorbita/Max. absorbed power                                                                          | Kw | 1,1          |
| Connessione elettrica/Plug coupling                                                                                |    | 3PH+Gr       |
| Massa/Weight                                                                                                       | kg | 100          |
| P.S.: E' necessario installare un interruttore differenziale / NOTE: It is necessary to install a circuit-breaker. |    |              |