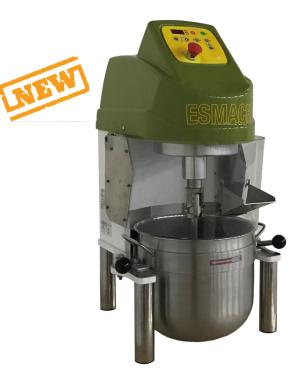

# **E-PLANET**

#### **Standard features**

- Steel structure, top cover in shockproof thermoformed ABS.
- Paint finish with epoxy powders (suitable for contact with food). Alternatively, stainless steel structure.
- Stainless steel bowl and flour protection device
- Robust, accurate and silent construction.
- Simple, quick and safe bowl hooking with locking levers.
- The tools are easy to assemble/disassemble even when the bowl is already fitted.
- Table-top machine.
- Machine equipped with three fixed feet and an adjustable rear levelling foot to adapt the machine to the supporting floor.
- Lid: transparent plastic bowl cover suitable for contact with food in compliance with the strictest hygiene and safety standards. Washable lid with opening for adding ingredients.
- Quick and intuitive tool connection.
- Standard tools: stainless steel hook, stainless steel wire whisk, stainless steel spatula.