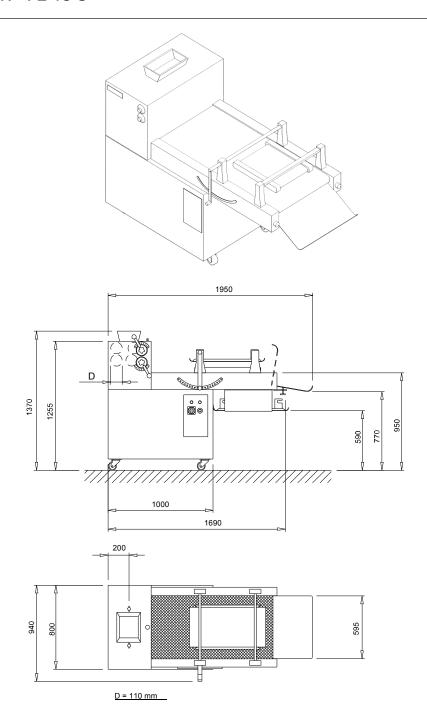

## LONG MOULDER - FE 4C S

| DATI TECNICI/TECHNICAL FEATURES           |    |        |
|-------------------------------------------|----|--------|
| Potenza installata/Installed power        | kW | 1,5    |
| Potenza max assorbita/Max. absorbed power | kW | 1,5    |
| Massa/Mass                                | kg | 490    |
| Volume imballo/Packing volume             | m³ | 3,7    |
| Connessione elettrica/Plug coupling       |    | 3PH+Gr |