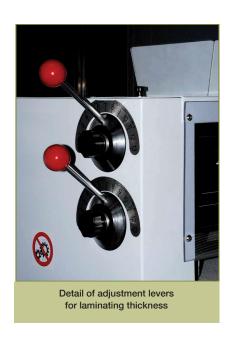

### Standard features

- Painted steel outer paneling and structural frame on casters.
- Double painted anti-corrosion cycle and epoxy powder coating ( suitable for food contact).
- Loading conveyor belt pre-arranged to be coupled with ECP intermediate proofer.
- 4-cylinder dough lamination and adjustable opening.
- Pre-rolling up mesh to prepare dough pieces for next long moulding through 3 stainless steel adjustable and interchangeable pressing devices and polyethylene-coated sides suitable for food contact as well for moulding of cut-off end-shaped loaves.
- Performances: dough pieces ranging from 100 to 1600 g; length of loaf: 150 – 200 - 380 mm.