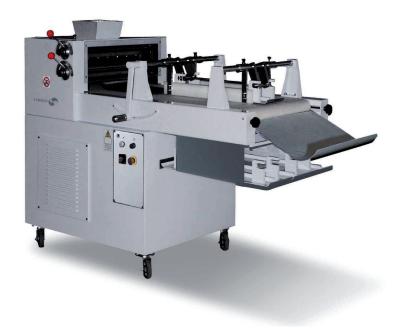

# Long loaf moulder

The 4-cylinder FE/4C S long loaf moulder is particularly suitable for processing dry and elastic dough and it is mainly used for automatic industrial lines by coupling it with ECP intermediate proofer.

### Standard features

- Painted steel outer paneling and structural frame on casters.
- Double painted anti-corrosion cycle and epoxy powder coating ( suitable for food contact).
- Loading conveyor belt pre-arranged to be coupled with ECP intermediate proofer.
- 4-cylinder dough lamination and adjustable opening.
- Pre-rolling up mesh to prepare dough pieces for next long moulding through 3 stainless steel adjustable and interchangeable pressing devices and polyethylene-coated sides suitable for food contact as well for moulding of cut-off end-shaped loaves.
- Performances: dough pieces ranging from 100 to 1600 g; length of loaf: 150 – 200 - 380 mm.

#### **MODELS**

FE/4C S

4-cylinder long loaf moulder